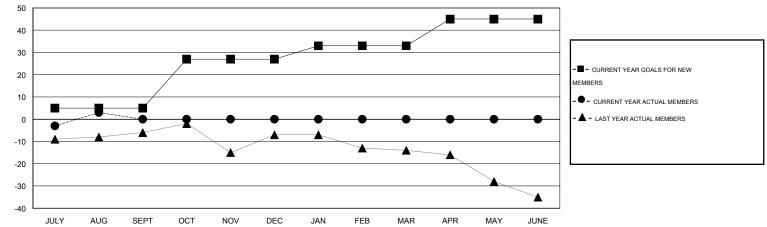

## 

| GMT: HAL G            | RIFFIN           |                     | LOCATIO                    | OKLAHOM                     | A                     |                    |                                  |                              | GMT CA 1                    |  |
|-----------------------|------------------|---------------------|----------------------------|-----------------------------|-----------------------|--------------------|----------------------------------|------------------------------|-----------------------------|--|
|                       |                  | Clubs               |                            |                             | Members               |                    |                                  |                              |                             |  |
| RESULTS FOR 2014-2015 |                  |                     |                            |                             | RESULTS FOR 2014-2015 |                    |                                  |                              |                             |  |
| QUARTER               | NEW CLUB<br>GOAL | ACTUAL NEW<br>CLUBS | ACTUAL<br>DROPPED<br>CLUBS | ACTUAL NET<br>GAIN/<br>LOSS | QUARTER               | NEW MEMBER<br>GOAL | ACTUAL TOTAL<br>MEMBERS<br>ADDED | ACTUAL<br>DROPPED<br>MEMBERS | ACTUAL NET<br>GAIN/<br>LOSS |  |
| JULY/AUG/SEPT         | 0                | 0                   | 0                          | 0                           | JULY/AUG/SEPT         | 5                  | 14                               | 11                           | 3                           |  |
| OCT/NOV/DEC           | 1                | 0                   | 0                          | 0                           | OCT/NOV/DEC           | 22                 | 0                                | 0                            | 0                           |  |
| JAN/FEB/MAR           | 0                | 0                   | 0                          | 0                           | JAN/FEB/MAR           | 6                  | 0                                | 0                            | 0                           |  |
| APR/MAY/JUNE          | 0                | 0                   | 0                          | 0                           | APR/MAY/JUNE          | 12                 | 0                                | 0                            | 0                           |  |